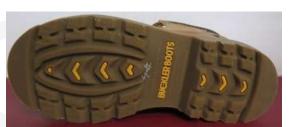

### **BUCKLER BOOTS LTD**

The WorKit Centre, Fulton Road Dundee. DD2 4SW Scotland UK

Description PPE Type : Product reference : Article code : Construction and material of outsole : Pictures :

a safety footwear B650SM

**STITCHING / RUBBER OUTSOLE** 