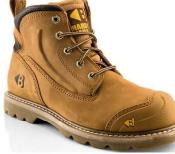

### **BUCKLER BOOTS LTD**

The WorKit Centre, Fulton Road Dundee. DD2 4SW Scotland UK

Description PPE Type : Product reference : Article code : Construction and material of outsole : Pictures :

a safety footwear B650SM

**STITCHING / RUBBER OUTSOLE** 