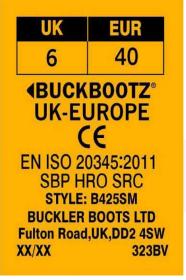

UK

**Description** 

PPE Type : a safety footwear

Product reference : B425SM

**Article code:** 

Construction and material of outsole : STITCHING / RUBBER OUTSOLE

**Pictures:** 

Reference standard: EN ISO 20345: 2011

Classification: I Category: SB P HRO SRC

Size range: UK04-UK13 Slip resistance: SRC

At the date of certificate the product is in compliance with Annex XVII of REACh regulation (n° 1907/2006 and revisions)