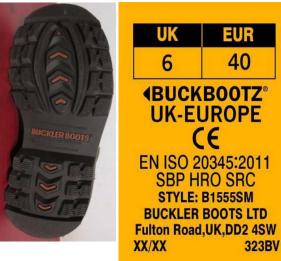

## Reference standard : Classification : I Size range : UK04-UK13 Toecap nature : Metallic

## EN ISO 20345 : 2011

Category : SB P HRO SRC Slip resistance : SRC Insert nature : Metallic

At the date of certificate the product is in compliance with Annex XVII of REACh regulation (n° 1907/2006 and revisions)