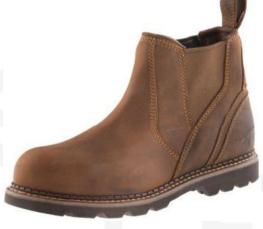

### **BUCKLER BOOTS LTD**

The WorKit Centre, Fulton Road Dundee. DD2 4SW Scotland UK

a safety footwear

**B1555SM** 

## Description PPE Type :

Product reference : Article code : Construction and material of outsole : Pictures :

## STITCHING / RUBBER OUTSOLE